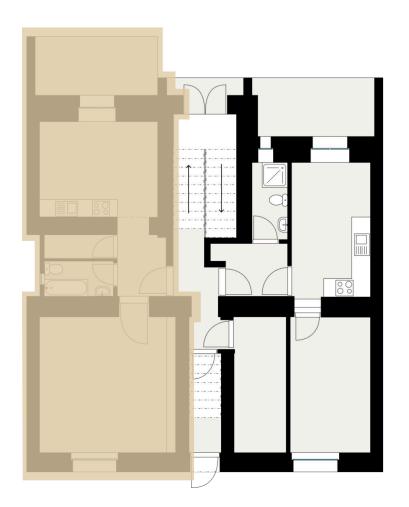

## -REZIDENCE ZA NÁVSÍ-



### Location on the Floor



### Position in the Building



\*Total unit area according to the Civil Code and the Owner's Declaration. This area is calculated as the sum of the entire unit's floor space, enclosed by its perimeter walls.

# Apartment Unit No. 1

**Floor Plan** 

### **Basic Information**

| Layout      | 2        | 2+KK |
|-------------|----------|------|
| Floor       | Ground F | loor |
| Storage Box |          | yes  |
| Terrace     |          | yes  |
|             |          |      |

### Measurements

| 01 Hallway  | 3,71 m²  |
|-------------|----------|
| 02 Kitchen  | 14,00 m² |
| 03 Pantry   | 0,84 m²  |
| 04 Bathroom | 3,95 m²  |
| 05 Room     | 20,44 m² |
| Total Area* | 48,55 m² |