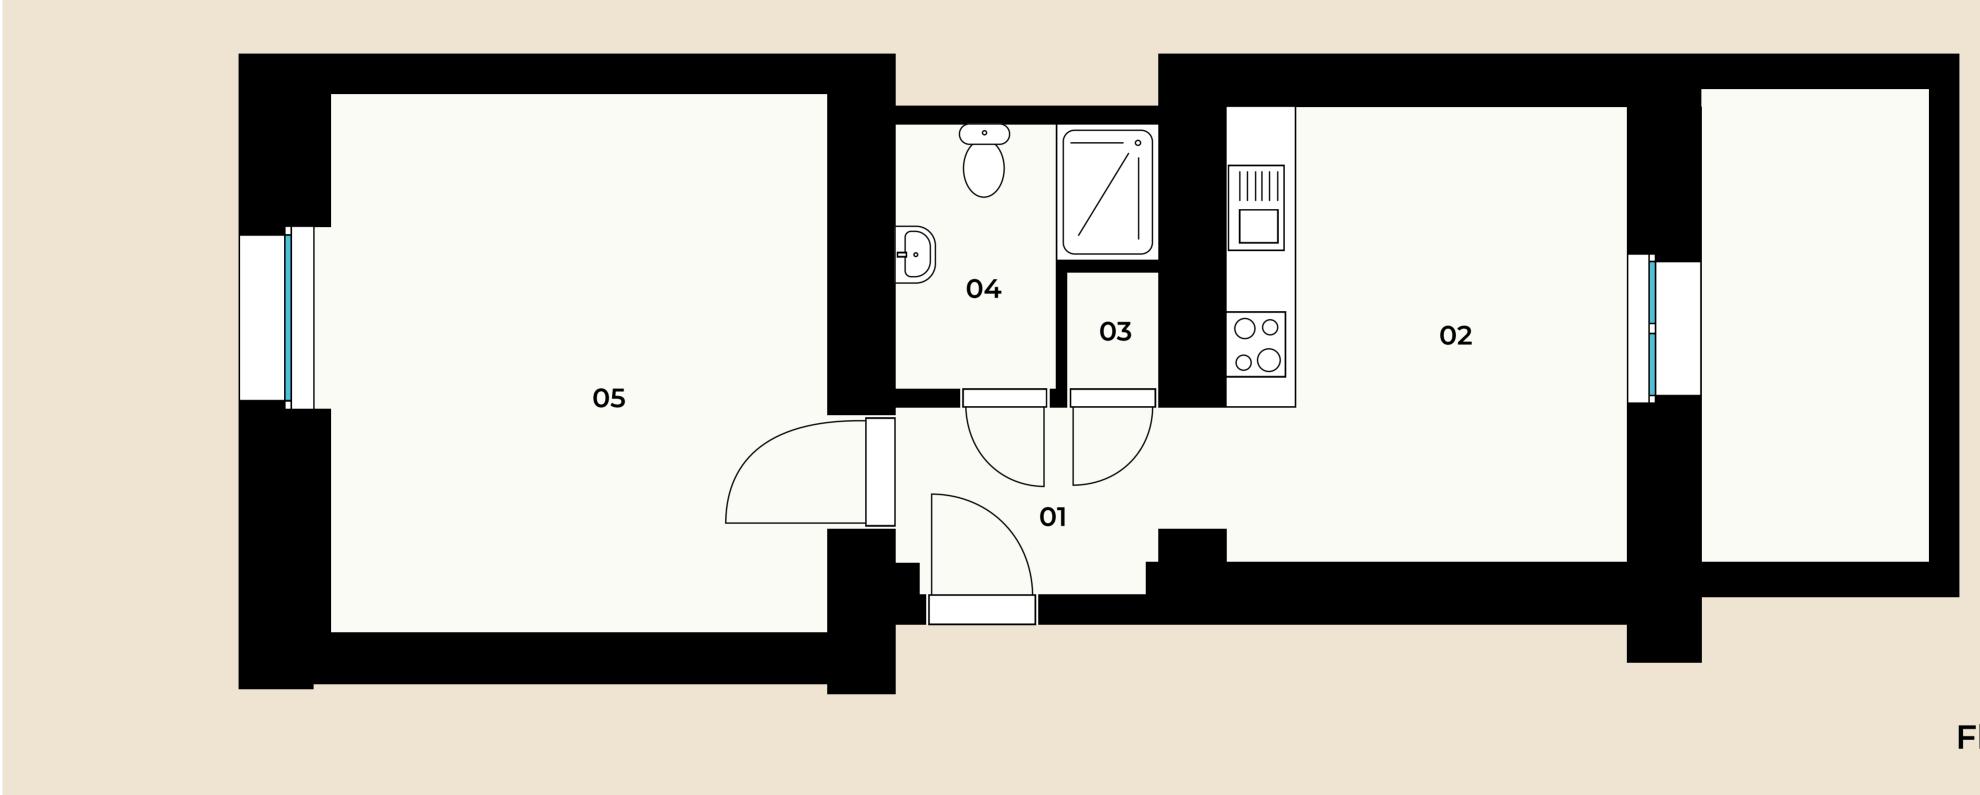

# Apartment Unit No. 1

**Floor Plan** 

### Measurements

| 01 Hallway  | 3,71 m²  |
|-------------|----------|
| 02 Kitchen  | 14,00 m² |
| 03 Pantry   | 0,84 m²  |
| 04 Bathroom | 3,95 m²  |
| 05 Room     | 20,44 m² |
| Total Area* | 48,55 m² |