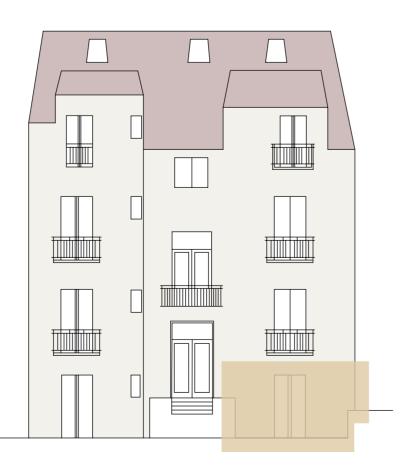

### Position in the Building

\*Total unit area according to the Civil Code and the Owner's Declaration. This area is calculated as the sum of the entire unit's floor space, enclosed by its perimeter walls.