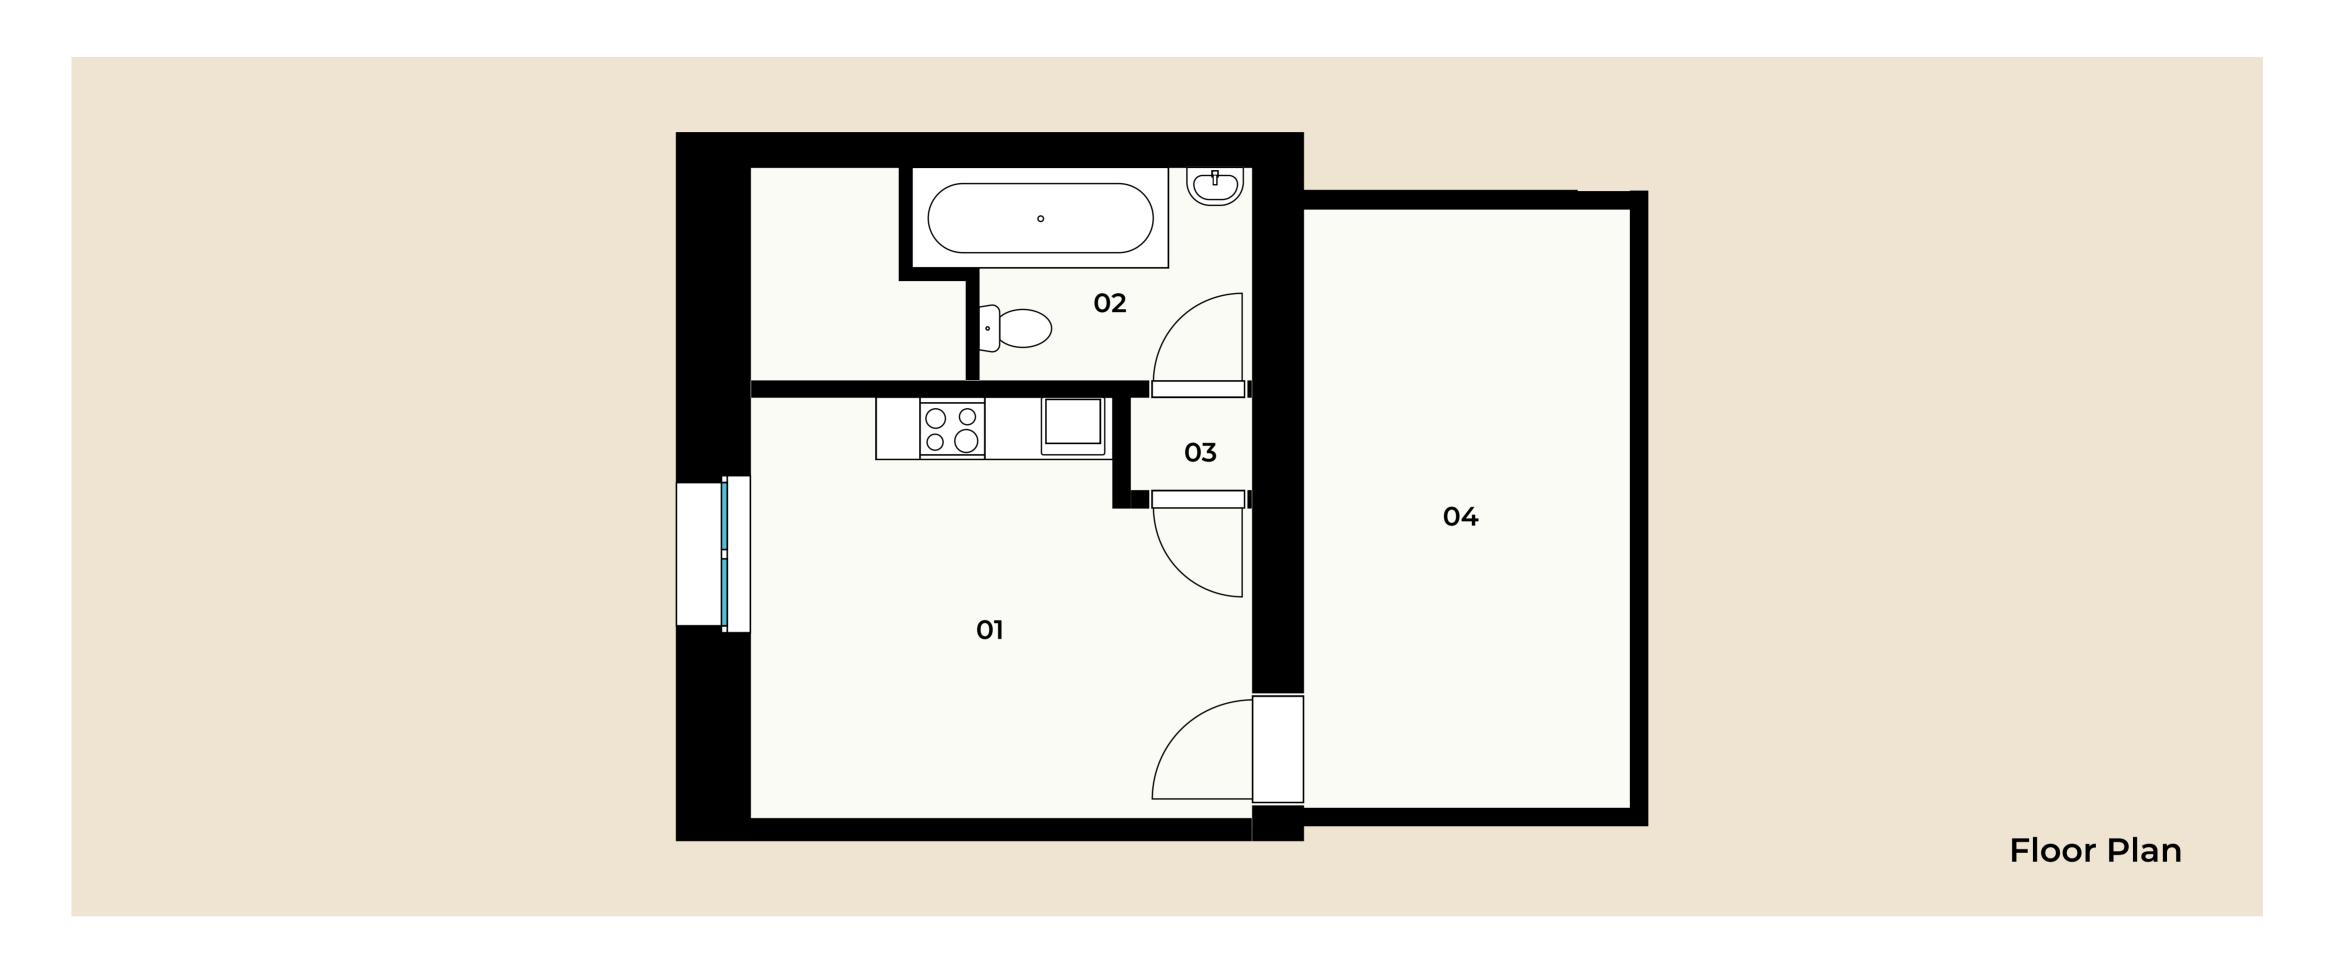

## **Basic Information**

| Layout      | 1+KK |
|-------------|------|
| Floor       | 3    |
| Storage Box | yes  |
| Balcony     | yes  |
|             |      |

## Measurements

| 01 Room      | 14,80 m <sup>2</sup> |
|--------------|----------------------|
| 02 Bathroom  | 7,20 m <sup>2</sup>  |
| 03 Hallway   | 0,93 m <sup>2</sup>  |
| 04 Loft      | 15,10 m <sup>2</sup> |
| Total Area** | 24,75 m <sup>2</sup> |
|              |                      |

<sup>\*</sup>Total unit area according to the Civil Code and the Owner's Declaration. This area is calculated as the sum of the entire unit's floor space, enclosed by its perimeter walls.

\*\*Additional loft: 15.1 m²