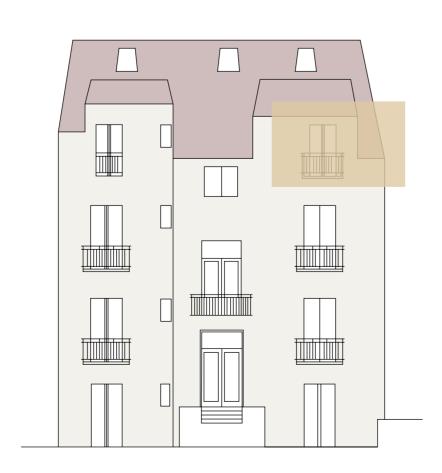

# -REZIDENCE ZA NÁVSÍ-



## Location on the Floor



# Position in the Building



## **Basic Information**

| Layout      | 1+KK |
|-------------|------|
| Floor       | 3    |
| Storage Box | yes  |
| Balcony     | yes  |
|             |      |

## Measurements

| 01 Room      | 14,80 m <sup>2</sup> |
|--------------|----------------------|
| 02 Bathroom  | 7,20 m <sup>2</sup>  |
| 03 Hallway   | 0,93 m <sup>2</sup>  |
| 04 Loft      | 15,10 m <sup>2</sup> |
| Total Area** | 24,75 m <sup>2</sup> |
|              |                      |

<sup>\*</sup>Total unit area according to the Civil Code and the Owner's Declaration. This area is calculated as the sum of the entire unit's floor space, enclosed by its perimeter walls.

\*\*Additional loft: 15.1 m²