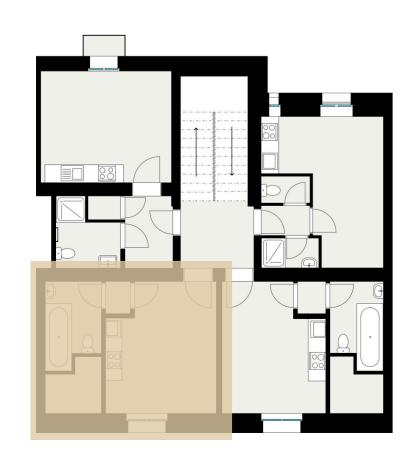

# -REZIDENCE ZA NÁVSÍ-



## Location on the Floor



# Position in the Building



## **Basic Information**

| Layout      | 1+KK |
|-------------|------|
| Floor       | 3    |
| Storage Box | yes  |
| Balcony     | yes  |
|             |      |

## Measurements

| 01 Room      | 14,80 m <sup>2</sup> |
|--------------|----------------------|
| 02 Bathroom  | 7,20 m <sup>2</sup>  |
| 03 Hallway   | 0,93 m <sup>2</sup>  |
| 04 Loft      | 15,10 m <sup>2</sup> |
| Total Area** | 24,75 m <sup>2</sup> |
|              |                      |

<sup>\*</sup>Total unit area according to the Civil Code and the Owner's Declaration. This area is calculated as the sum of the entire unit's floor space, enclosed by its perimeter walls.

\*\*Additional loft: 15.1 m²