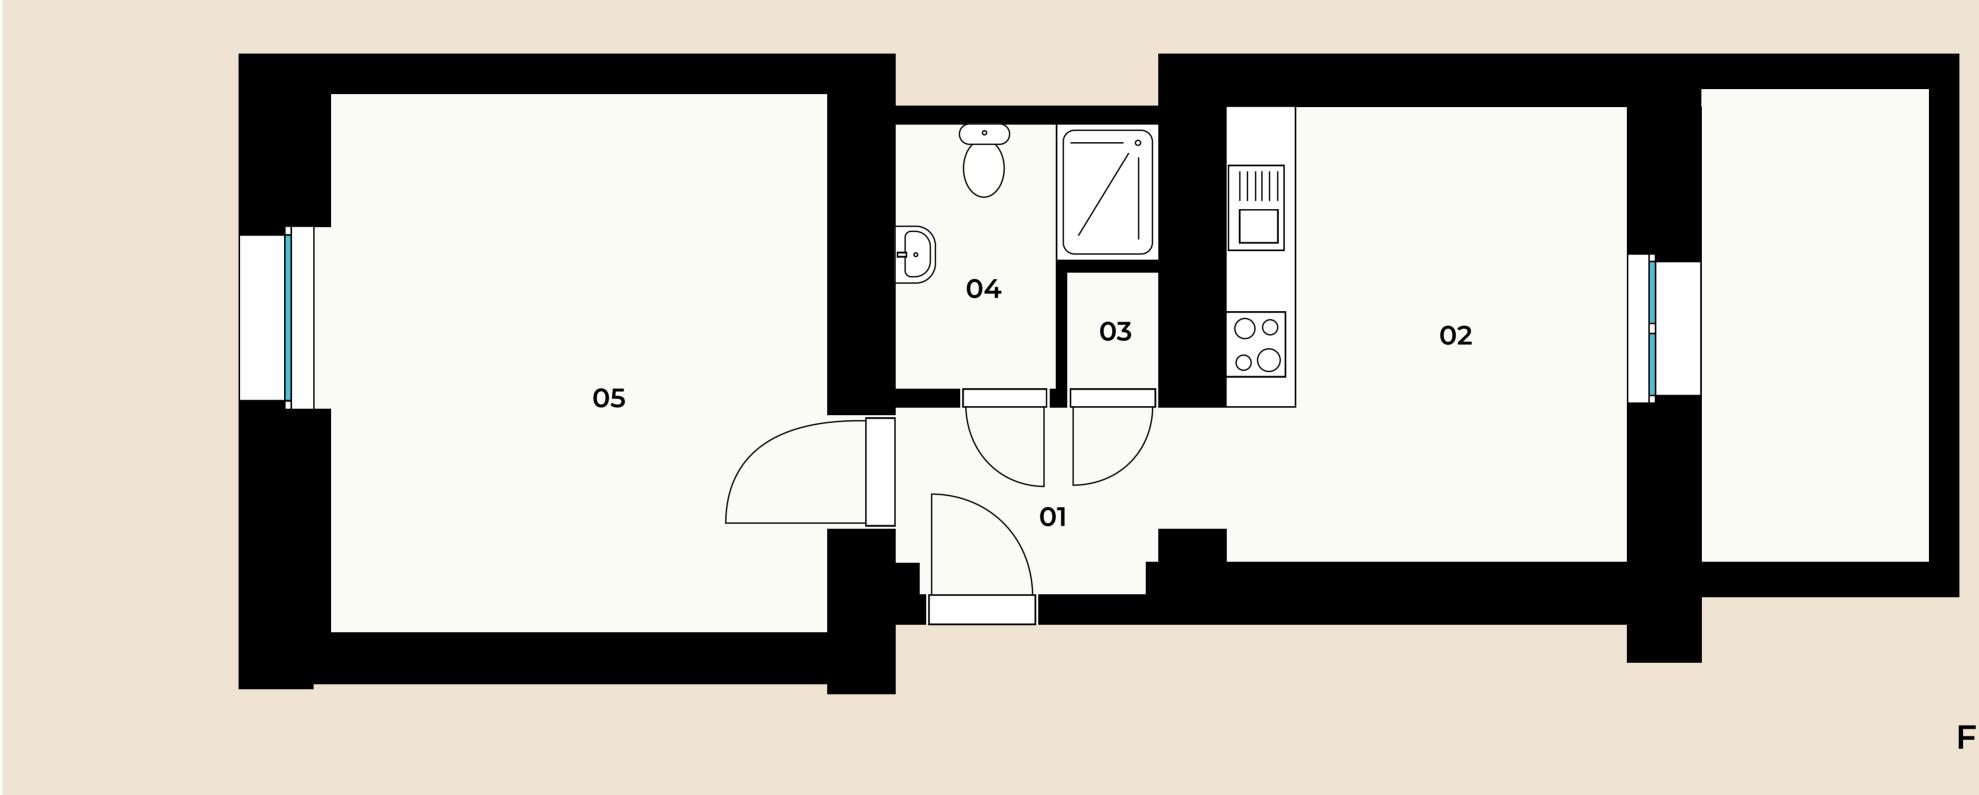

# Apartment Unit No. 1

**Floor Plan** 

### **Basic Information**

| Layout      |        | 2+KK  |
|-------------|--------|-------|
| Floor       | Ground | Floor |
| Storage Box |        | yes   |
| Terrace     |        | yes   |

### Measurements

| 01 Hallway  | 3,71 m²              |
|-------------|----------------------|
| 02 Kitchen  | 14,00 m²             |
| 03 Pantry   | 0,84 m²              |
| 04 Bathroom | 3,95 m²              |
| 05 Room     | 20,44 m²             |
| Total Area* | 48,55 m <sup>2</sup> |

Room measurements are for guidance only.