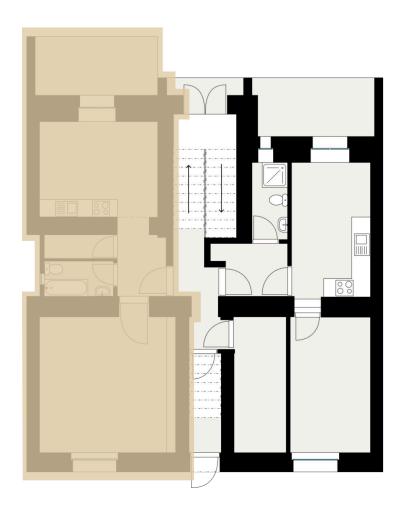

## -REZIDENCE ZA NÁVSÍ-



### Location on the Floor



### Position in the Building



\*Total unit area according to the Civil Code and the Owner's Declaration. This area is calculated as the sum of the entire unit's floor space, enclosed by its perimeter walls.

# Apartment Unit No. 1

**Floor Plan** 

### **Basic Information**

| Layout      |        | 2+KK  |
|-------------|--------|-------|
| Floor       | Ground | Floor |
| Storage Box |        | yes   |
| Terrace     |        | yes   |

### Measurements

| 01 Hallway  | 3,71 m²              |
|-------------|----------------------|
| 02 Kitchen  | 14,00 m²             |
| 03 Pantry   | 0,84 m²              |
| 04 Bathroom | 3,95 m²              |
| 05 Room     | 20,44 m²             |
| Total Area* | 48,55 m <sup>2</sup> |

Room measurements are for guidance only.