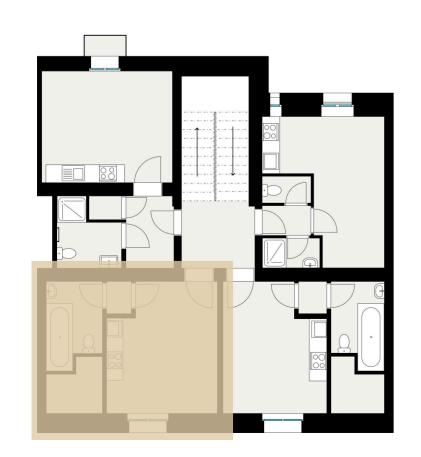

# -REZIDENCE ZA NÁVSÍ-



## Location on the Floor



# Position in the Building



## **Basic Information**

| Layout      | 1+KK |
|-------------|------|
| Floor       | 3    |
| Storage Box | yes  |
| Balcony     | no   |
|             |      |

## Measurements

| 01 Room      | 16,10 m <sup>2</sup> |
|--------------|----------------------|
| 02 Bathroom  | 7,20 m <sup>2</sup>  |
| 04 Loft      | 15,10 m <sup>2</sup> |
| Total Area** | 26,10 m <sup>2</sup> |
|              |                      |

Room measurements are for guidance only.

<sup>\*</sup>Total unit area according to the Civil Code and the Owner's Declaration. This area is calculated as the sum of the entire unit's floor space, enclosed by its perimeter walls.

\*\*Additional loft: 15.1 m²