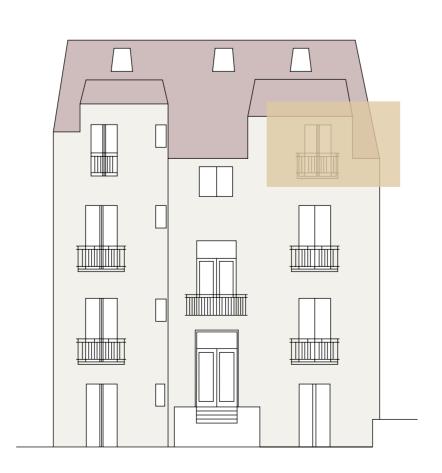

# -REZIDENCE ZA NÁVSÍ-



## Location on the Floor



# Position in the Building



## **Basic Information**

| Layout      | 1+KK |
|-------------|------|
| Floor       | 3    |
| Storage Box | yes  |
| Balcony     | no   |
|             |      |

## Measurements

| 01 Room      | 16,10 m <sup>2</sup> |
|--------------|----------------------|
| 02 Bathroom  | 7,20 m <sup>2</sup>  |
| 04 Loft      | 15,10 m <sup>2</sup> |
| Total Area** | 26,10 m <sup>2</sup> |
|              |                      |

Room measurements are for guidance only.

<sup>\*</sup>Total unit area according to the Civil Code and the Owner's Declaration. This area is calculated as the sum of the entire unit's floor space, enclosed by its perimeter walls.

\*\*Additional loft: 15.1 m²