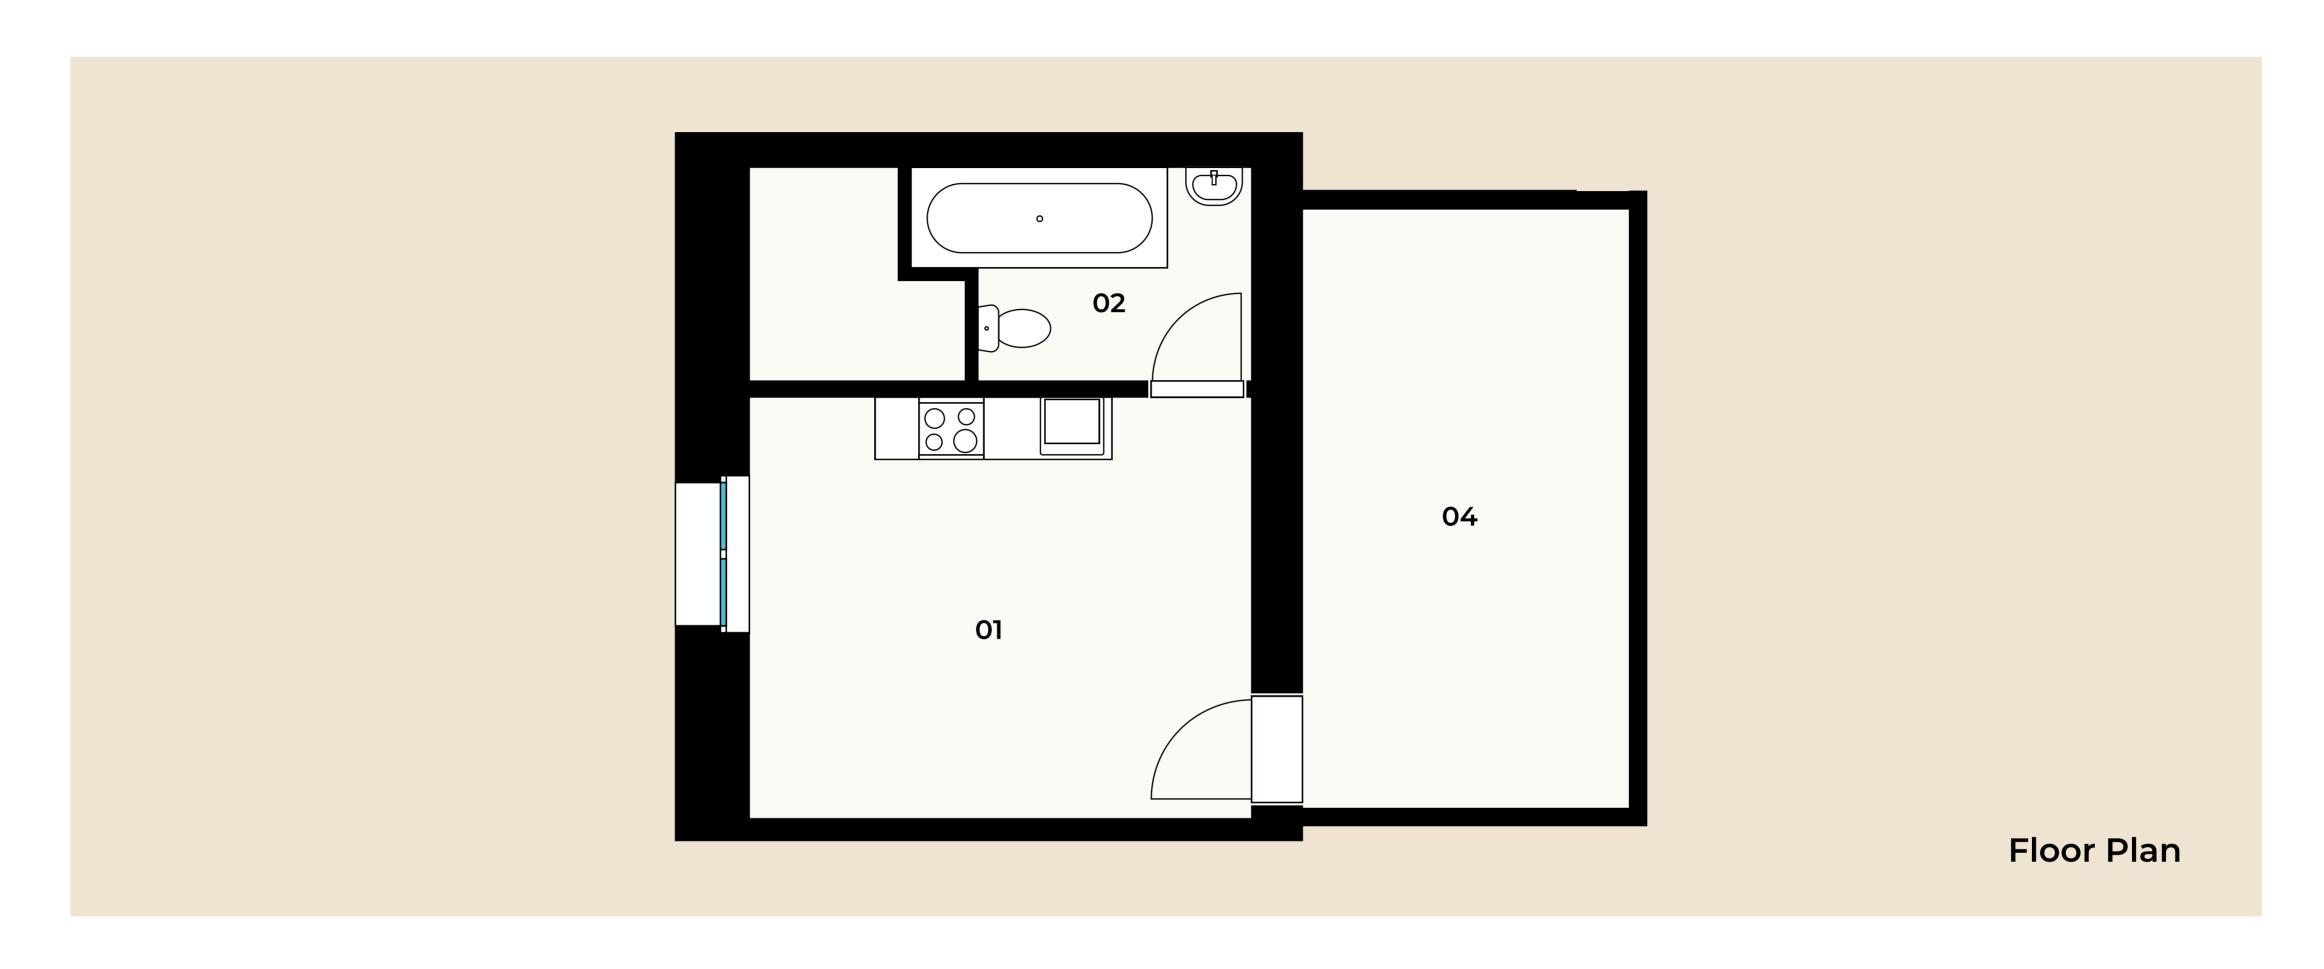

## **Basic Information**

| Layout      | 1+KK |
|-------------|------|
| Floor       | 3    |
| Storage Box | yes  |
| Balcony     | no   |
|             |      |

## Measurements

| 01 Room      | 16,10 m <sup>2</sup> |
|--------------|----------------------|
| 02 Bathroom  | 7,20 m <sup>2</sup>  |
| 04 Loft      | 15,10 m <sup>2</sup> |
| Total Area** | 26,10 m <sup>2</sup> |
|              |                      |

Room measurements are for guidance only.

<sup>\*</sup>Total unit area according to the Civil Code and the Owner's Declaration. This area is calculated as the sum of the entire unit's floor space, enclosed by its perimeter walls.

\*\*Additional loft: 15.1 m²